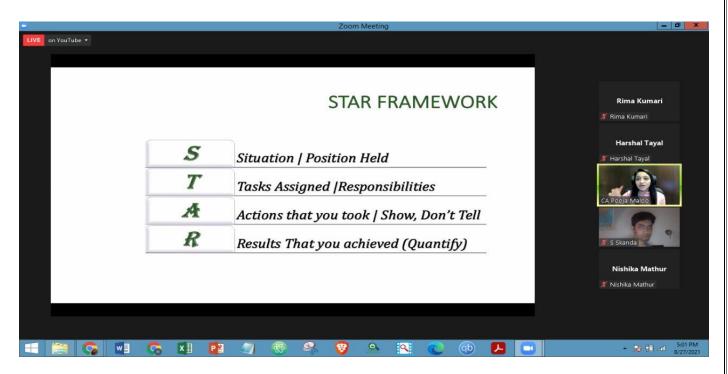

## BRIEF INFORMATION ABOUT THE ACTIVITY

| TOPIC/SUBJECT OF THE | Resume building & Interview Preparation                                    |  |  |  |  |
|----------------------|----------------------------------------------------------------------------|--|--|--|--|
| ACTIVITY             |                                                                            |  |  |  |  |
|                      |                                                                            |  |  |  |  |
| OBJECTIVES           | The main objective of the webinar was to give information about            |  |  |  |  |
|                      | different sections of resume, do's and don'ts of resume, keywords of       |  |  |  |  |
|                      | resume and customisation of resume according to JD.                        |  |  |  |  |
| METHODOLOGY          | 1. Lecture                                                                 |  |  |  |  |
|                      | 2. Discussion                                                              |  |  |  |  |
|                      | 3. Q&A Session                                                             |  |  |  |  |
| INVITED SPEAKERS     | CA Pooja Maloo is a Chartered Accountant and an Internationally            |  |  |  |  |
| WITH AFFILIATION     | Certified Trainer (American Tesol) who has helped over 50,000+ job         |  |  |  |  |
| DETAILS              | seekers in developing their interview tactics & strategies.                |  |  |  |  |
| (IF ANY)             | E-mail ID: kunal@valuationary.com                                          |  |  |  |  |
| (11 11 11 )          | 2 11111 12 1 11111111 0 1 1111111111111                                    |  |  |  |  |
| OUTCOMES             | <b>148</b> participants of Sri Venkateswara College attended this webinar. |  |  |  |  |
|                      | The webinar conducted by Valuationary was very informative and             |  |  |  |  |
|                      | constructive. The webinar was started by giving the introduction of        |  |  |  |  |
|                      | CA Pooja Maloo who is an internationally certified trainer who has         |  |  |  |  |
|                      | helped 50,000+ job seekers. Then she gave a brief intro about resume       |  |  |  |  |
|                      | building. She gave information about different sections of resume,         |  |  |  |  |
|                      |                                                                            |  |  |  |  |
|                      | do's and don'ts of resume, keywords of resume and customisation of         |  |  |  |  |
|                      | resume according to JD. She motivated students to engage in                |  |  |  |  |
|                      | activities that add value to their resume. In the last there was a         |  |  |  |  |