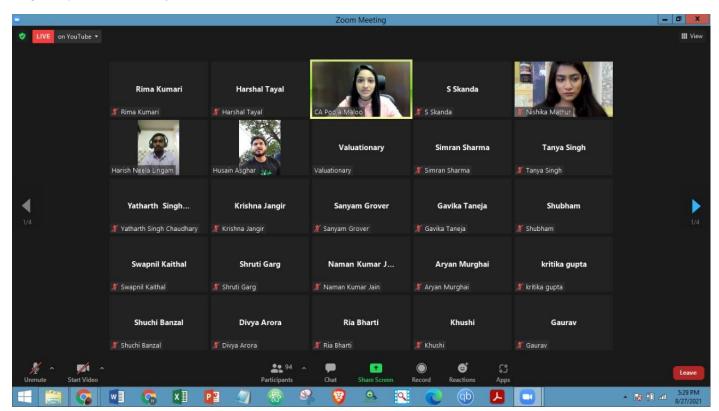

# **EVENT REPORT**

| NAME OF THE EVENT:<br>Valutionary Webinar    |                                                                                      |                           |                                               |
|----------------------------------------------|--------------------------------------------------------------------------------------|---------------------------|-----------------------------------------------|
| DATE                                         | DEPARTMENT                                                                           | COMMITTEE/SOCIETY         | COORDINATORS NAME                             |
| 27th August, 2021                            | NA                                                                                   | The Placement Cell        | Dr. Mamta Arora                               |
| TIME                                         | VENUE                                                                                | NUMBER OF<br>PARTICIPANTS | NATURE: Outdoor/Indoor; online/offline/hybrid |
| 4:30 P.M 5:30 P.M.                           | Zoom https://us02web.z oom.us/j/8903664 4738?pwd=SkVy WjNmSDZCZFU 1Umg0dlVLNVF wQT09 | 148                       | Online                                        |
| FINANCIAL<br>SUPPORT/ASSISTANCE<br>(if any): |                                                                                      | NIL                       |                                               |

## BRIEF INFORMATION ABOUT THE ACTIVITY

| TOPIC/SUBJECT OF THE | Resume building & Interview Preparation                                    |  |  |  |  |
|----------------------|----------------------------------------------------------------------------|--|--|--|--|
| ACTIVITY             |                                                                            |  |  |  |  |
|                      |                                                                            |  |  |  |  |
| OBJECTIVES           | The main objective of the webinar was to give information about            |  |  |  |  |
|                      | different sections of resume, do's and don'ts of resume, keywords of       |  |  |  |  |
|                      | resume and customisation of resume according to JD.                        |  |  |  |  |
| METHODOLOGY          | 1. Lecture                                                                 |  |  |  |  |
|                      | 2. Discussion                                                              |  |  |  |  |
|                      | 3. Q&A Session                                                             |  |  |  |  |
| INVITED SPEAKERS     | CA Pooja Maloo is a Chartered Accountant and an Internationally            |  |  |  |  |
| WITH AFFILIATION     | Certified Trainer (American Tesol) who has helped over 50,000+ job         |  |  |  |  |
| DETAILS              | seekers in developing their interview tactics & strategies.                |  |  |  |  |
| (IF ANY)             | E-mail ID: kunal@valuationary.com                                          |  |  |  |  |
| (11 11 11 )          | 2 11111 12 1 11111111 0 1 1111111111111                                    |  |  |  |  |
| OUTCOMES             | <b>148</b> participants of Sri Venkateswara College attended this webinar. |  |  |  |  |
|                      | The webinar conducted by Valuationary was very informative and             |  |  |  |  |
|                      | constructive. The webinar was started by giving the introduction of        |  |  |  |  |
|                      | CA Pooja Maloo who is an internationally certified trainer who has         |  |  |  |  |
|                      | helped 50,000+ job seekers. Then she gave a brief intro about resume       |  |  |  |  |
|                      | building. She gave information about different sections of resume,         |  |  |  |  |
|                      |                                                                            |  |  |  |  |
|                      | do's and don'ts of resume, keywords of resume and customisation of         |  |  |  |  |
|                      | resume according to JD. She motivated students to engage in                |  |  |  |  |
|                      | activities that add value to their resume. In the last there was a         |  |  |  |  |